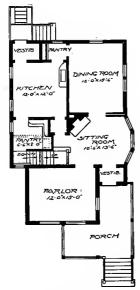

Design No. 2003

First Floor Plan

Second Floor Plan

#### Size: Width, 19 feet 10 inches; length, 38 feet, exclusive of porches

Blue prints consist of basement plan; first and second floor plans; front, two side elevations; wall sections and all necessary interior details. Specifications consist of about twenty pages of typewritten matter.

Full and complete working plans and specifications of this house will be furnished for \$5.00. Cost of this house is from about \$2,550,00 to about \$2,800.00, according to the locality in which it is built.